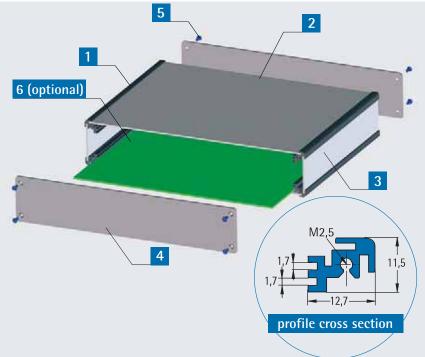

## Construction:

This simply constructed case consists of 4 aluminium edge pieces, 4 facing panels and 2 top panels. The aluminium extrusions have grooves for holding 2 euroboards.

# Included in delivery

| Item | Pc. | Description       |
|------|-----|-------------------|
| 1    | 4   | Extrusions        |
| 2    | 2   | Cover panel 1     |
| 3    | 2   | Cover panel 2     |
| 4    | 2   | Front/rear panels |
| 5    |     | Assembly material |

Note:
Please order chassis panel 6 separately.